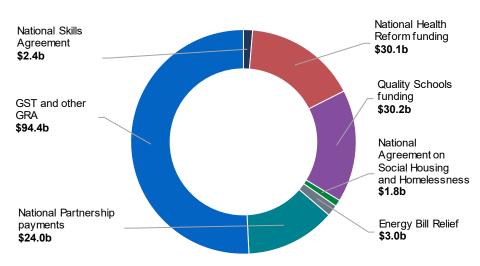

### Overview

In 2024–25, the Australian Government will provide state and territory governments (states) with \$185.9 billion in total payments, estimated to be 25.3 per cent of total Australian Government expenditure. This includes payments of \$91.5 billion for specific purposes including for schools and hospitals, and general revenue assistance of \$94.4 billion.

Payments for skills and workforce development activities (including through the new National Skills Agreement), National Health Reform, the National Agreement on Social Housing and Homelessness, and Quality Schools funding are expected to total \$64.5 billion in 2024–25.

National Partnership payments are expected to be \$24.0 billion in 2024–25.

Chart 1.2 shows estimated specific purpose payments to the states in 2024-25 by sector.

Part 2 of this Budget Paper provides further information on payments to the states for specific purposes.

### General revenue assistance

General revenue assistance, which principally comprises the states' GST entitlement, provides untied funding to support the states' delivery of services.

In 2024–25, the states are expected to receive \$94.4 billion in general revenue assistance, including \$88.5 billion for the GST entitlement. General revenue assistance to the states is estimated to represent 12.9 per cent of total Australian Government expenditure in 2024–25 and be 3.4 per cent of GDP.