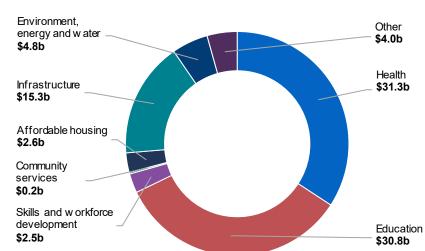

National Partnership payments are expected to be \$24.0 billion in 2024–25.

Chart 1.2 shows estimated specific purpose payments to the states in 2024-25 by sector.

Part 2 of this Budget Paper provides further information on payments to the states for specific purposes.

Chart 1.2: Payments for specific purposes 2024–25, by sector