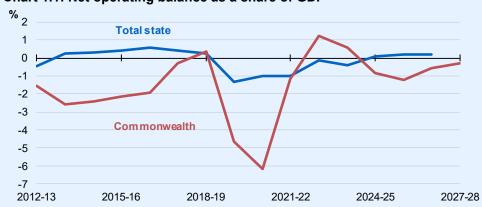

Despite these current and legacy pressures, the states are expecting their budget balances to recover over the forward estimates, with most states reaching an operating surplus by 2026–27 (Chart 1.1). The states forecast that the aggregate net operating position, which incorporates Commonwealth transfers, will be balanced on average across the forward estimates. The Commonwealth is forecast to remain in an operating deficit over the same period.

Chart 1.1: Net operating balance as a share of GDP

Source: Treasury calculations based on ABS Government Finance Statistics (GFS), State and Territory MYEFOs, and Budget Paper No.1, Budget Strategy and Outlook 2024–25, Statement 11: Historical Australian Government Data.